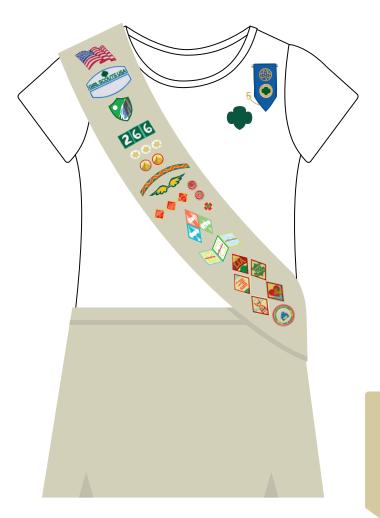

bal Action Award Year 1 Safety Award Pin Petal and Promise Center Set-Girl Scout Daisy Badges Journey Award Badges Girl Scout Daisy Badges If your awards Place your first and badges Journey awards at the bottom of your don't fit on the tunic or vest. As you front of your earn additional tunic or vest, you Journey awards, can wear them work your way up. on the back.

## Girl Scout Daisy Vest



#### Girl Scout Brownie Vest



#### Girl Scout Brownie Sash



Place your Journey awards above your badges.

#### Girl Scout Junior Vest



#### Girl Scout Junior Sash



Place your Journey awards above your badges.

#### Girl Scout Cadette Vest



#### Girl Scout Cadette Sash



Place your Journey awards above your badges.

## Girl Scout Cadette Cargo Vest



10

## Girl Scout Cadette Pocket Sash



11

Place your Journey awards above your badges.

#### Girl Scout Senior Vest



#### Girl Scout Senior Sash



Place your
Journey awards
above your
badges.

## Girl Scout Senior Cargo Vest



### Girl Scout Senior Pocket Sash



#### Girl Scout Ambassador Vest



16

#### Girl Scout Ambassador Sash



Place your Journey awards above your badges.

## Girl Scout Ambassador Cargo Vest



## Girl Scout Ambassador Pocket Sash



Place your
Journey awards
above your
badges.

# Girl Scout Adult Navy Vest



20

# Girl Scout Adult Navy Vest