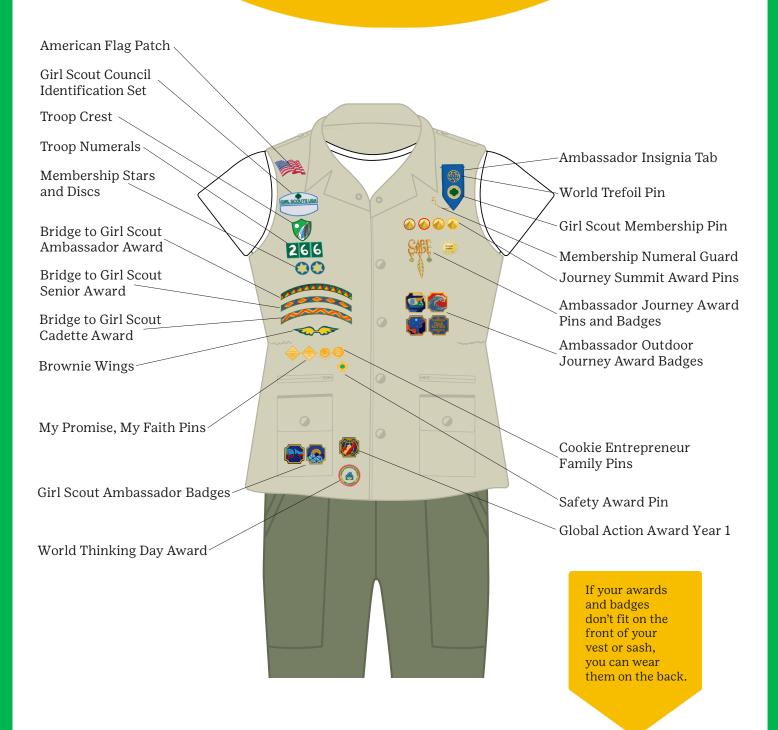

Vest



#### Girl Scout Brownie Vest



#### Girl Scout Brownie Sash



Place your Journey awards above your badges.

#### Girl Scout Junior Vest



#### Girl Scout Junior Sash



Place your Journey awards above your badges.

#### Girl Scout Cadette Vest



#### Girl Scout Cadette Sash



Place your Journey awards above your badges.

## Girl Scout Cadette Cargo Vest



10

## Girl Scout Cadette Pocket Sash



11

Place your Journey awards above your badges.

#### Girl Scout Senior Vest



#### Girl Scout Senior Sash



Place your
Journey awards
above your
badges.

## Girl Scout Senior Cargo Vest



### Girl Scout Senior Pocket Sash



#### Girl Scout Ambassador Vest



16

#### Girl Scout Ambassador Sash



Place your Journey awards above your badges.

## Girl Scout Ambassador Cargo Vest



## Girl Scout Ambassador Pocket Sash



Place your
Journey awards
above your
badges.

# Girl Scout Adult Navy Vest



20

# Girl Scout Adult Navy Vest