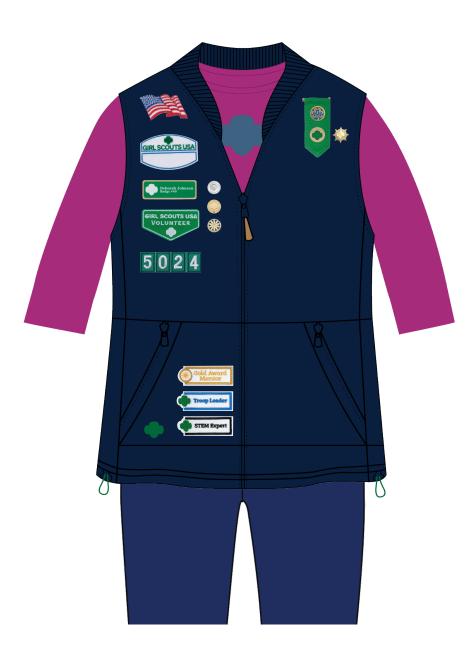

Girl Scout Junior Sash



Place your Journey awards above your badges.

#### Girl Scout Cadette Vest



#### Girl Scout Cadette Sash



Place your Journey awards above your badges.

## Girl Scout Cadette Cargo Vest



10

## Girl Scout Cadette Pocket Sash



11

Place your Journey awards above your badges.

#### Girl Scout Senior Vest



#### Girl Scout Senior Sash



Place your
Journey awards
above your
badges.

## Girl Scout Senior Cargo Vest



### Girl Scout Senior Pocket Sash



#### Girl Scout Ambassador Vest



16

#### Girl Scout Ambassador Sash



Place your Journey awards above your badges.

## Girl Scout Ambassador Cargo Vest



## Girl Scout Ambassador Pocket Sash



Place your
Journey awards
above your
badges.

# Girl Scout Adult Navy Vest



20

# Girl Scout Adult Navy Vest