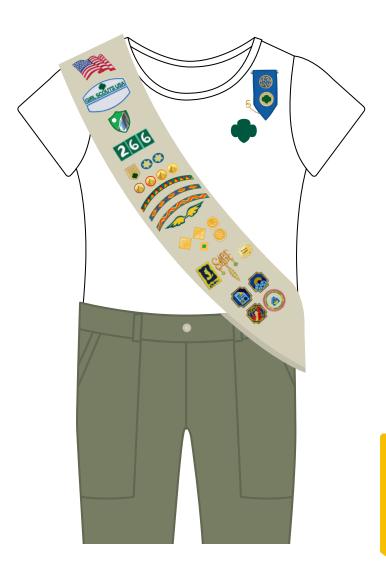

#### Girl Scout Brownie Sash



Place your Journey awards above your badges.

#### Girl Scout Junior Vest



#### Girl Scout Junior Sash



Place your Journey awards above your badges.

#### Girl Scout Cadette Vest



#### Girl Scout Cadette Sash



Place your Journey awards above your badges.

## Girl Scout Cadette Cargo Vest



10

## Girl Scout Cadette Pocket Sash



11

Place your Journey awards above your badges.

#### Girl Scout Senior Vest



#### Girl Scout Senior Sash



Place your
Journey awards
above your
badges.

## Girl Scout Senior Cargo Vest



### Girl Scout Senior Pocket Sash



#### Girl Scout Ambassador Vest



16

#### Girl Scout Ambassador Sash



Place your Journey awards above your badges.

## Girl Scout Ambassador Cargo Vest



## Girl Scout Ambassador Pocket Sash



Place your
Journey awards
above your
badges.

# Girl Scout Adult Navy Vest



20

# Girl Scout Adult Navy Vest