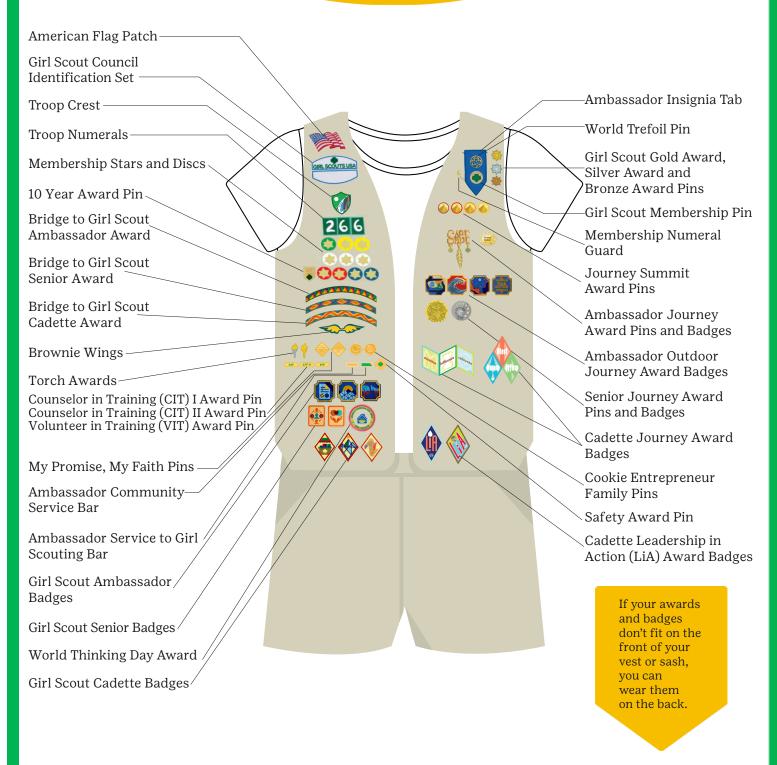

f your earn additional tunic or vest, you Journey awards, can wear them work your way up. on the back.

## Girl Scout Daisy Vest



#### Girl Scout Brownie Vest



#### Girl Scout Brownie Sash



Place your Journey awards above your badges.

#### Girl Scout Junior Vest



#### Girl Scout Junior Sash



Place your Journey awards above your badges.

#### Girl Scout Cadette Vest



#### Girl Scout Cadette Sash



Place your Journey awards above your badges.

## Girl Scout Cadette Cargo Vest



10

## Girl Scout Cadette Pocket Sash



11

Place your Journey awards above your badges.

#### Girl Scout Senior Vest



#### Girl Scout Senior Sash



Place your
Journey awards
above your
badges.

## Girl Scout Senior Cargo Vest



### Girl Scout Senior Pocket Sash



#### Girl Scout Ambassador Vest



16

#### Girl Scout Ambassador Sash



Place your Journey awards above your badges.

## Girl Scout Ambassador Cargo Vest



## Girl Scout Ambassador Pocket Sash



Place your
Journey awards
above your
badges.

# Girl Scout Adult Navy Vest



20

# Girl Scout Adult Navy Vest