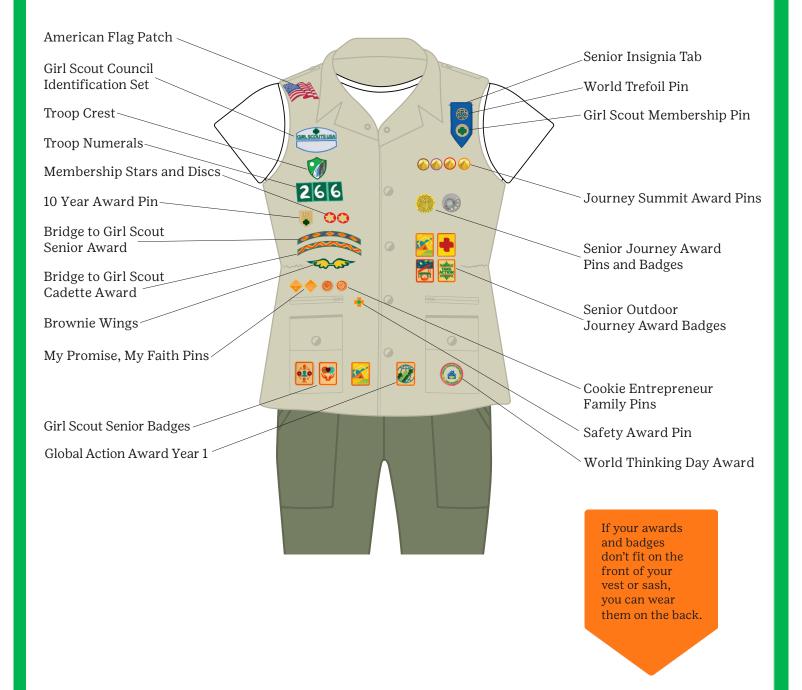

rds at the bottom of your don't fit on the tunic or vest. As you front of your earn additional tunic or vest, you Journey awards, can wear them work your way up. on the back.

## Girl Scout Daisy Vest



#### Girl Scout Brownie Vest



#### Girl Scout Brownie Sash



Place your Journey awards above your badges.

#### Girl Scout Junior Vest



#### Girl Scout Junior Sash



Place your Journey awards above your badges.

#### Girl Scout Cadette Vest



#### Girl Scout Cadette Sash



Place your Journey awards above your badges.

## Girl Scout Cadette Cargo Vest



10

## Girl Scout Cadette Pocket Sash



11

Place your Journey awards above your badges.

#### Girl Scout Senior Vest



#### Girl Scout Senior Sash



Place your
Journey awards
above your
badges.

## Girl Scout Senior Cargo Vest



### Girl Scout Senior Pocket Sash



#### Girl Scout Ambassador Vest



16

#### Girl Scout Ambassador Sash



Place your Journey awards above your badges.

## Girl Scout Ambassador Cargo Vest



## Girl Scout Ambassador Pocket Sash



Place your
Journey awards
above your
badges.

# Girl Scout Adult Navy Vest



20

# Girl Scout Adult Navy Vest