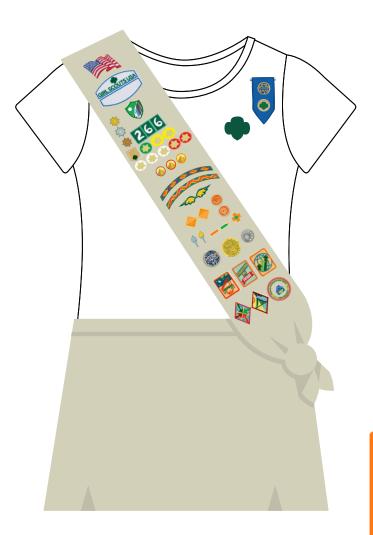

es Girl Scout Daisy Badges If your awards Place your first and badges Journey awards at the bottom of your don't fit on the tunic or vest. As you front of your earn additional tunic or vest, you Journey awards, can wear them work your way up. on the back.

## Girl Scout Daisy Vest



#### Girl Scout Brownie Vest



#### Girl Scout Brownie Sash



Place your Journey awards above your badges.

#### Girl Scout Junior Vest



#### Girl Scout Junior Sash



Place your Journey awards above your badges.

#### Girl Scout Cadette Vest



#### Girl Scout Cadette Sash



Place your Journey awards above your badges.

## Girl Scout Cadette Cargo Vest



10

## Girl Scout Cadette Pocket Sash



11

Place your Journey awards above your badges.

#### Girl Scout Senior Vest



#### Girl Scout Senior Sash



Place your
Journey awards
above your
badges.

## Girl Scout Senior Cargo Vest



### Girl Scout Senior Pocket Sash



#### Girl Scout Ambassador Vest



16

#### Girl Scout Ambassador Sash



Place your Journey awards above your badges.

## Girl Scout Ambassador Cargo Vest



## Girl Scout Ambassador Pocket Sash



Place your
Journey awards
above your
badges.

# Girl Scout Adult Navy Vest



20

# Girl Scout Adult Navy Vest