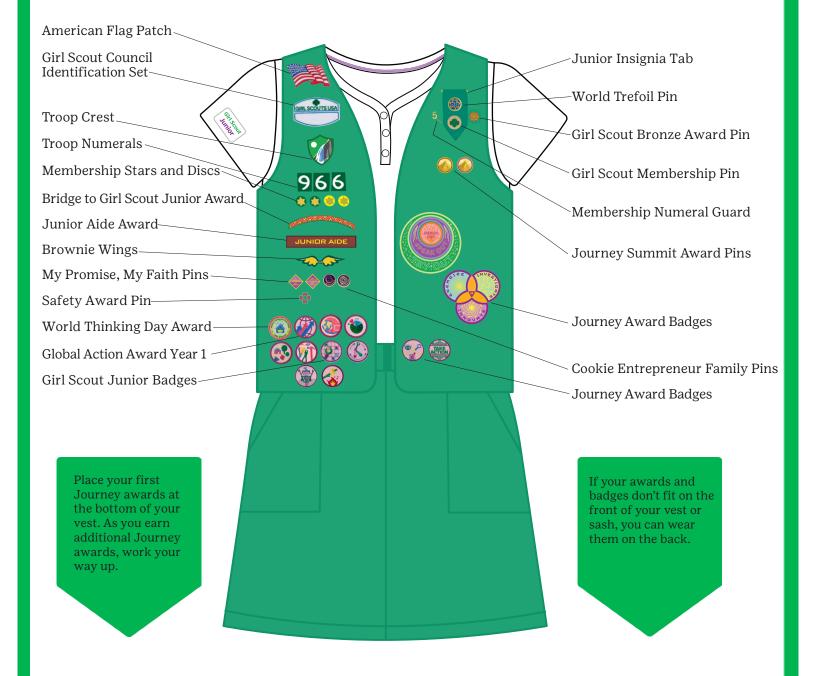

Daisy Insignia Tab Girl Scout Council World Trefoil Pin **Identification Set** Girl Scout Daisy Membership Pin Troop Numerals-Journey Summit Award Pin Membership Stars and Discs-Cookie Entrepreneur Family Pins World Thinking Day Award My Promise, My Faith Pins Global Action Award Year 1 Safety Award Pin Petal and Promise Center Set-Girl Scout Daisy Badges Journey Award Badges Girl Scout Daisy Badges If your awards Place your first and badges Journey awards at the bottom of your don't fit on the tunic or vest. As you front of your earn additional tunic or vest, you Journey awards, can wear them work your way up. on the back.

## Girl Scout Daisy Vest



#### Girl Scout Brownie Vest



#### Girl Scout Brownie Sash



Place your Journey awards above your badges.

#### Girl Scout Junior Vest



#### Girl Scout Junior Sash



Place your Journey awards above your badges.

#### Girl Scout Cadette Vest



#### Girl Scout Cadette Sash



Place your Journey awards above your badges.

## Girl Scout Cadette Cargo Vest



10

## Girl Scout Cadette Pocket Sash



11

Place your Journey awards above your badges.

#### Girl Scout Senior Vest



#### Girl Scout Senior Sash



Place your
Journey awards
above your
badges.

## Girl Scout Senior Cargo Vest



### Girl Scout Senior Pocket Sash



#### Girl Scout Ambassador Vest



16

#### Girl Scout Ambassador Sash



Place your Journey awards above your badges.

## Girl Scout Ambassador Cargo Vest



## Girl Scout Ambassador Pocket Sash



Place your
Journey awards
above your
badges.

# Girl Scout Adult Navy Vest



20

# Girl Scout Adult Navy