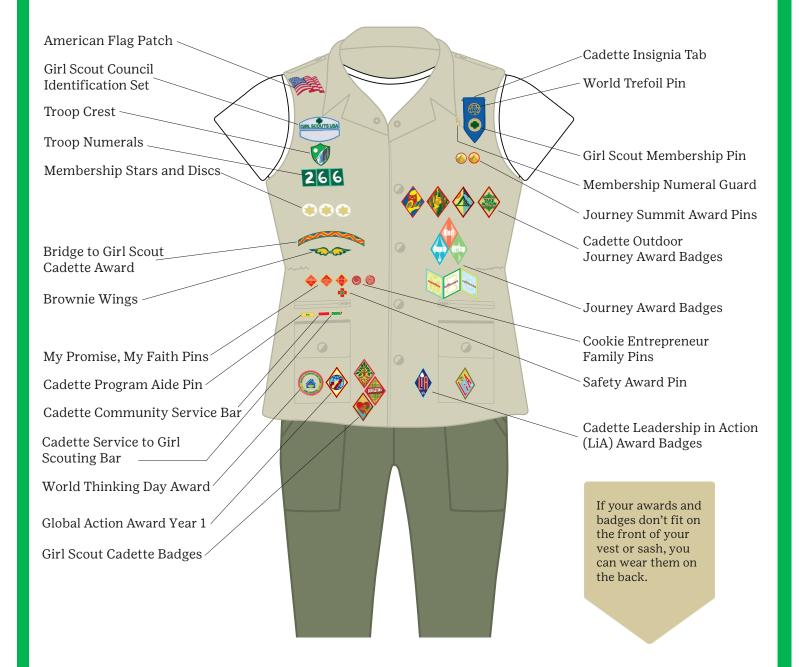

g Day Award My Promise, My Faith Pins Global Action Award Year 1 Safety Award Pin Petal and Promise Center Set-Girl Scout Daisy Badges Journey Award Badges Girl Scout Daisy Badges If your awards Place your first and badges Journey awards at the bottom of your don't fit on the tunic or vest. As you front of your earn additional tunic or vest, you Journey awards, can wear them work your way up. on the back.

## Girl Scout Daisy Vest



#### Girl Scout Brownie Vest



#### Girl Scout Brownie Sash



Place your Journey awards above your badges.

#### Girl Scout Junior Vest



#### Girl Scout Junior Sash



Place your Journey awards above your badges.

#### Girl Scout Cadette Vest



#### Girl Scout Cadette Sash



Place your Journey awards above your badges.

## Girl Scout Cadette Cargo Vest



10

## Girl Scout Cadette Pocket Sash



11

Place your Journey awards above your badges.

#### Girl Scout Senior Vest



#### Girl Scout Senior Sash



Place your
Journey awards
above your
badges.

## Girl Scout Senior Cargo Vest



### Girl Scout Senior Pocket Sash



#### Girl Scout Ambassador Vest



16

#### Girl Scout Ambassador Sash



Place your Journey awards above your badges.

## Girl Scout Ambassador Cargo Vest



## Girl Scout Ambassador Pocket Sash



Place your
Journey awards
above your
badges.

# Girl Scout Adult Navy Vest



20

# Girl Scout Adult Navy Vest