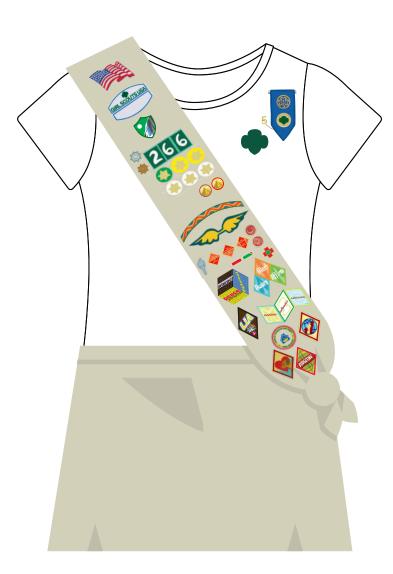

Award Pin Membership Stars and Discs-Cookie Entrepreneur Family Pins World Thinking Day Award My Promise, My Faith Pins Global Action Award Year 1 Safety Award Pin Petal and Promise Center Set-Girl Scout Daisy Badges Journey Award Badges Girl Scout Daisy Badges If your awards Place your first and badges Journey awards at the bottom of your don't fit on the tunic or vest. As you front of your earn additional tunic or vest, you Journey awards, can wear them work your way up. on the back.

## Girl Scout Daisy Vest



#### Girl Scout Brownie Vest



#### Girl Scout Brownie Sash



Place your Journey awards above your badges.

#### Girl Scout Junior Vest



#### Girl Scout Junior Sash



Place your Journey awards above your badges.

#### Girl Scout Cadette Vest



#### Girl Scout Cadette Sash



Place your Journey awards above your badges.

## Girl Scout Cadette Cargo Vest



10

## Girl Scout Cadette Pocket Sash



11

Place your Journey awards above your badges.

#### Girl Scout Senior Vest



#### Girl Scout Senior Sash



Place your
Journey awards
above your
badges.

## Girl Scout Senior Cargo Vest



### Girl Scout Senior Pocket Sash



#### Girl Scout Ambassador Vest



16

#### Girl Scout Ambassador Sash



Place your Journey awards above your badges.

## Girl Scout Ambassador Cargo Vest



## Girl Scout Ambassador Pocket Sash



Place your
Journey awards
above your
badges.

# Girl Scout Adult Navy Vest



20

# Girl Scout Adult Navy Vest