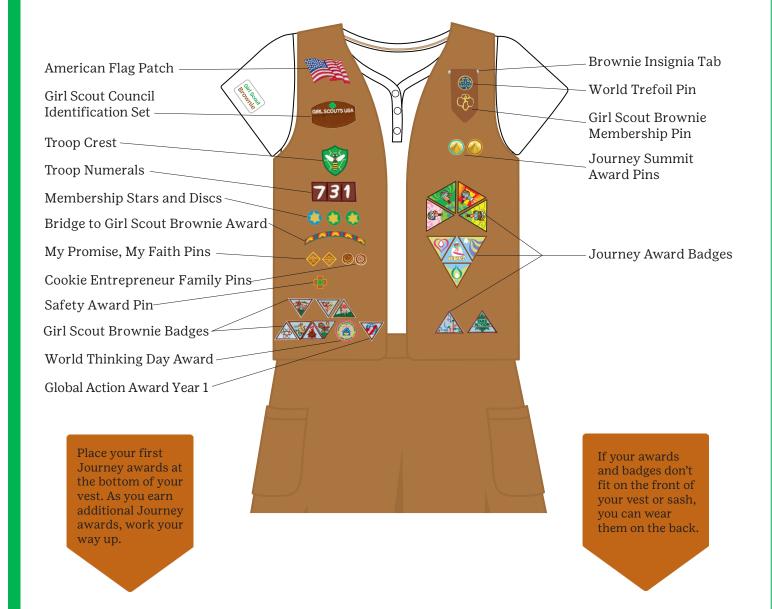

can wear designated official apparel or casual attire.

## Girl Scout Daisy Tunic

#### American Flag Patch Daisy Insignia Tab Girl Scout Council World Trefoil Pin **Identification Set** Girl Scout Daisy Membership Pin Troop Numerals-Journey Summit Award Pin Membership Stars and Discs-Cookie Entrepreneur Family Pins World Thinking Day Award My Promise, My Faith Pins Global Action Award Year 1 Safety Award Pin Petal and Promise Center Set-Girl Scout Daisy Badges Journey Award Badges Girl Scout Daisy Badges If your awards Place your first and badges Journey awards at the bottom of your don't fit on the tunic or vest. As you front of your earn additional tunic or vest, you Journey awards, can wear them work your way up. on the back.

## Girl Scout Daisy Vest



#### Girl Scout Brownie Vest



#### Girl Scout Brownie Sash



Place your Journey awards above your badges.

#### Girl Scout Junior Vest



#### Girl Scout Junior Sash



Place your Journey awards above your badges.

#### Girl Scout Cadette Vest



#### Girl Scout Cadette Sash



Place your Journey awards above your badges.

## Girl Scout Cadette Cargo Vest



10

## Girl Scout Cadette Pocket Sash



11

Place your Journey awards above your badges.

#### Girl Scout Senior Vest



#### Girl Scout Senior Sash



Place your
Journey awards
above your
badges.

## Girl Scout Senior Cargo Vest



### Girl Scout Senior Pocket Sash



#### Girl Scout Ambassador Vest



16

#### Girl Scout Ambassador Sash



Place your Journey awards above your badges.

## Girl Scout Ambassador Cargo Vest



## Girl Scout Ambassador Pocket Sash