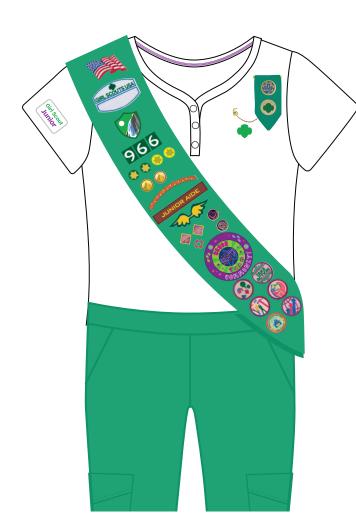

ouncil World Trefoil Pin **Identification Set** Girl Scout Daisy Membership Pin Troop Numerals-Journey Summit Award Pin Membership Stars and Discs-Cookie Entrepreneur Family Pins World Thinking Day Award My Promise, My Faith Pins Global Action Award Year 1 Safety Award Pin Petal and Promise Center Set-Girl Scout Daisy Badges Journey Award Badges Girl Scout Daisy Badges If your awards Place your first and badges Journey awards at the bottom of your don't fit on the tunic or vest. As you front of your earn additional tunic or vest, you Journey awards, can wear them work your way up. on the back.

## Girl Scout Daisy Vest



#### Girl Scout Brownie Vest



#### Girl Scout Brownie Sash



Place your Journey awards above your badges.

#### Girl Scout Junior Vest



#### Girl Scout Junior Sash



Place your Journey awards above your badges.

#### Girl Scout Cadette Vest



#### Girl Scout Cadette Sash



Place your Journey awards above your badges.

## Girl Scout Cadette Cargo Vest



10

## Girl Scout Cadette Pocket Sash



11

Place your Journey awards above your badges.

#### Girl Scout Senior Vest



#### Girl Scout Senior Sash



Place your
Journey awards
above your
badges.

## Girl Scout Senior Cargo Vest



### Girl Scout Senior Pocket Sash



#### Girl Scout Ambassador Vest



16

#### Girl Scout Ambassador Sash



Place your Journey awards above your badges.

## Girl Scout Ambassador Cargo Vest



## Girl Scout Ambassador Pocket Sash



Place your
Journey awards
above your
badges.

# Girl Scout Adult Navy Vest



20

# Girl Scout Adult Navy Vest