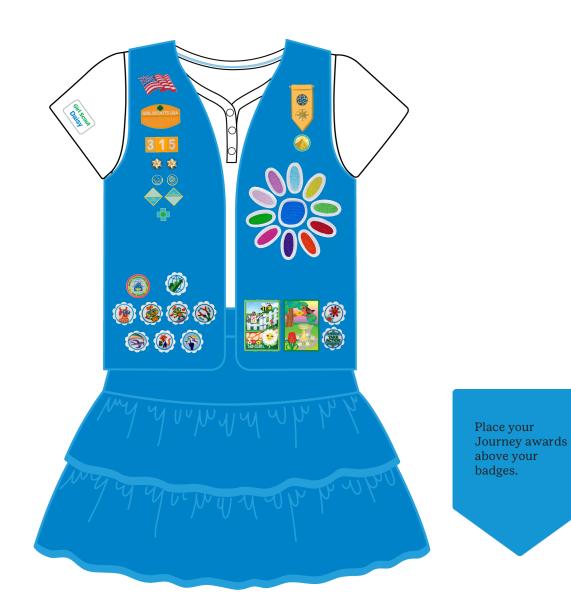

## Girl Scout Daisy Vest

#### Girl Scout Brownie Sash

Place your Journey awards above your badges.