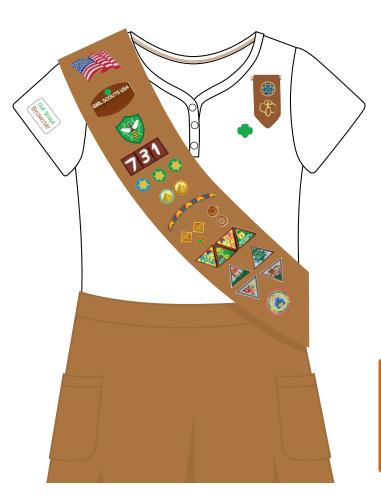

parel or casual attire.

## Girl Scout Daisy Tunic

#### American Flag Patch Daisy Insignia Tab Girl Scout Council World Trefoil Pin **Identification Set** Girl Scout Daisy Membership Pin Troop Numerals-Journey Summit Award Pin Membership Stars and Discs-Cookie Entrepreneur Family Pins World Thinking Day Award My Promise, My Faith Pins Global Action Award Year 1 Safety Award Pin Petal and Promise Center Set-Girl Scout Daisy Badges Journey Award Badges Girl Scout Daisy Badges If your awards Place your first and badges Journey awards at the bottom of your don't fit on the tunic or vest. As you front of your earn additional tunic or vest, you Journey awards, can wear them work your way up. on the back.

## Girl Scout Daisy Vest



#### Girl Scout Brownie Vest



#### Girl Scout Brownie Sash



Place your Journey awards above your badges.

#### Girl Scout Junior Vest



#### Girl Scout Junior Sash



Place your Journey awards above your badges.

#### Girl Scout Cadette Vest



#### Girl Scout Cadette Sash



Place your Journey awards above your badges.

## Girl Scout Cadette Cargo Vest



10

## Girl Scout Cadette Pocket Sash



11

Place your Journey awards above your badges.

#### Girl Scout Senior Vest



#### Girl Scout Senior Sash



Place your
Journey awards
above your
badges.

## Girl Scout Senior Cargo Vest



### Girl Scout Senior Pocket Sash



#### Girl Scout Ambassador Vest



16

#### Girl Scout Ambassador Sash



Place your Journey awards above your badges.

## Girl Scout Ambassador Cargo Vest



## Girl Scout Ambassador Pocket Sash



Place your
Journey awards
ab