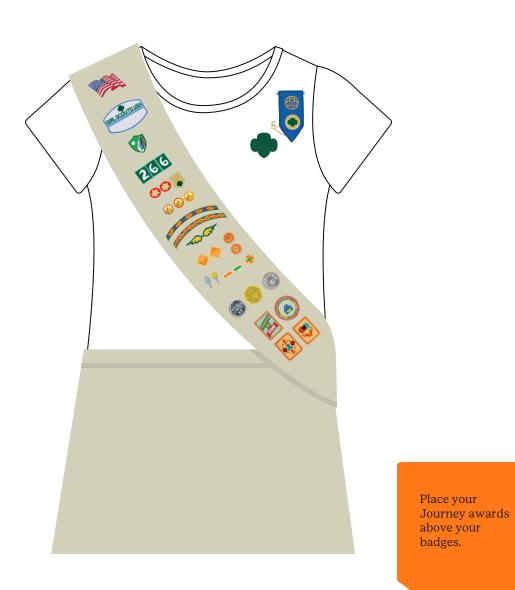

n the tunic or vest. As you front of your earn additional tunic or vest, you Journey awards, can wear them work your way up. on the back.

## Girl Scout Daisy Vest



#### Girl Scout Brownie Vest



#### Girl Scout Brownie Sash



Place your Journey awards above your badges.

#### Girl Scout Junior Vest



#### Girl Scout Junior Sash



Place your Journey awards above your badges.

#### Girl Scout Cadette Vest



#### Girl Scout Cadette Sash



Place your Journey awards above your badges.

## Girl Scout Cadette Cargo Vest



10

## Girl Scout Cadette Pocket Sash



11

Place your Journey awards above your badges.

#### Girl Scout Senior Vest



#### Girl Scout Senior Sash



Place your
Journey awards
above your
badges.

## Girl Scout Senior Cargo Vest



### Girl Scout Senior Pocket Sash



#### Girl Scout Ambassador Vest



16

#### Girl Scout Ambassador Sash



Place your Journey awards above your badges.

## Girl Scout Ambassador Cargo Vest



## Girl Scout Ambassador Pocket Sash



Place your
Journey awards
above your
badges.

# Girl Scout Adult Navy Vest



20

# Girl Scout Adult Navy Vest