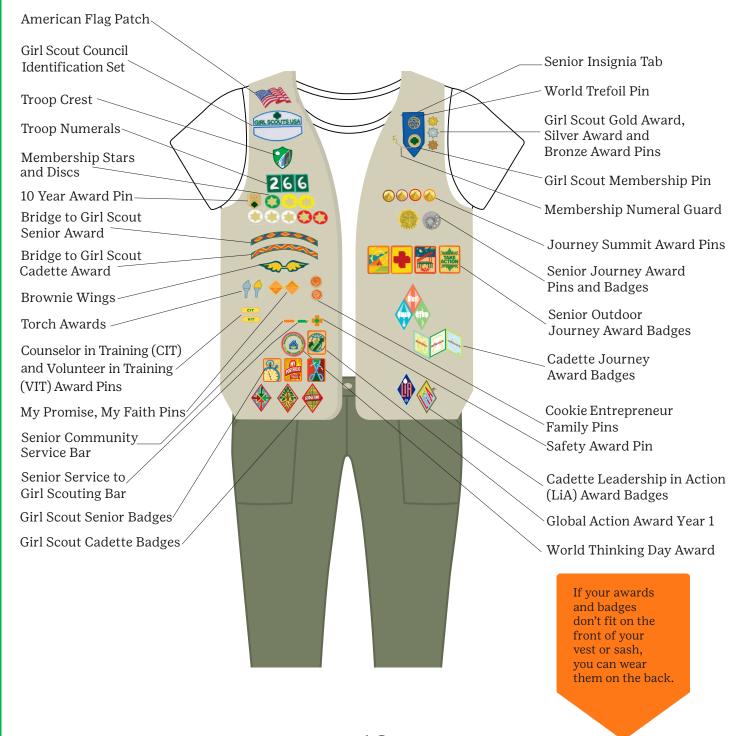

Daisy Badges Journey Award Badges Girl Scout Daisy Badges If your awards Place your first and badges Journey awards at the bottom of your don't fit on the tunic or vest. As you front of your earn additional tunic or vest, you Journey awards, can wear them work your way up. on the back.

## Girl Scout Daisy Vest



#### Girl Scout Brownie Vest



#### Girl Scout Brownie Sash



Place your Journey awards above your badges.

#### Girl Scout Junior Vest



#### Girl Scout Junior Sash



Place your Journey awards above your badges.

#### Girl Scout Cadette Vest



#### Girl Scout Cadette Sash



Place your Journey awards above your badges.

## Girl Scout Cadette Cargo Vest



10

## Girl Scout Cadette Pocket Sash



11

Place your Journey awards above your badges.

#### Girl Scout Senior Vest



#### Girl Scout Senior Sash



Place your
Journey awards
above your
badges.

## Girl Scout Senior Cargo Vest



### Girl Scout Senior Pocket Sash



#### Girl Scout Ambassador Vest



16

#### Girl Scout Ambassador Sash



Place your Journey awards above your badges.

## Girl Scout Ambassador Cargo Vest



## Girl Scout Ambassador Pocket Sash



Place your
Journey awards
above your
badges.

# Girl Scout Adult Navy Vest



20

# Girl Scout Adult Navy Vest