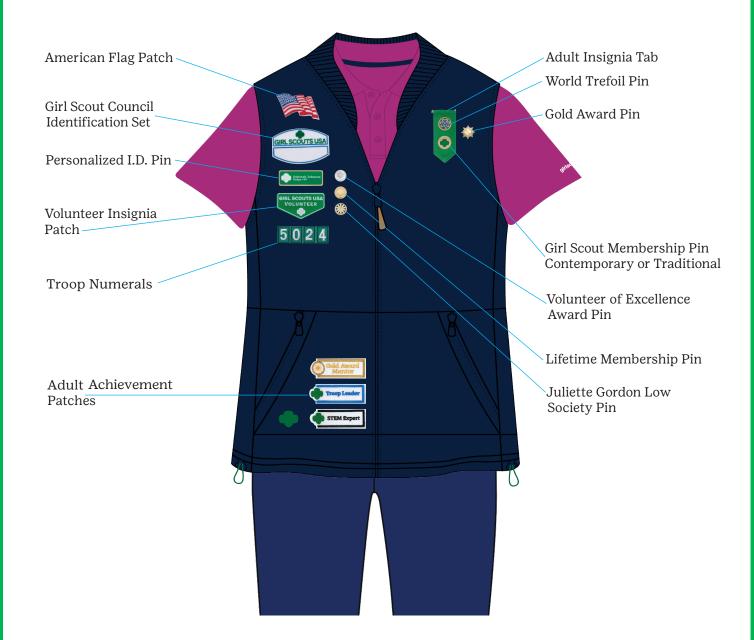

#### Girl Scout Junior Vest



#### Girl Scout Junior Sash



Place your Journey awards above your badges.

#### Girl Scout Cadette Vest



#### Girl Scout Cadette Sash



Place your Journey awards above your badges.

## Girl Scout Cadette Cargo Vest



10

## Girl Scout Cadette Pocket Sash



11

Place your Journey awards above your badges.

#### Girl Scout Senior Vest



#### Girl Scout Senior Sash



Place your
Journey awards
above your
badges.

## Girl Scout Senior Cargo Vest



### Girl Scout Senior Pocket Sash



#### Girl Scout Ambassador Vest



16

#### Girl Scout Ambassador Sash



Place your Journey awards above your badges.

## Girl Scout Ambassador Cargo Vest



## Girl Scout Ambassador Pocket Sash



Place your
Journey awards
above your
badges.

# Girl Scout Adult Navy Vest



20

# Girl Scout Adult Navy Vest