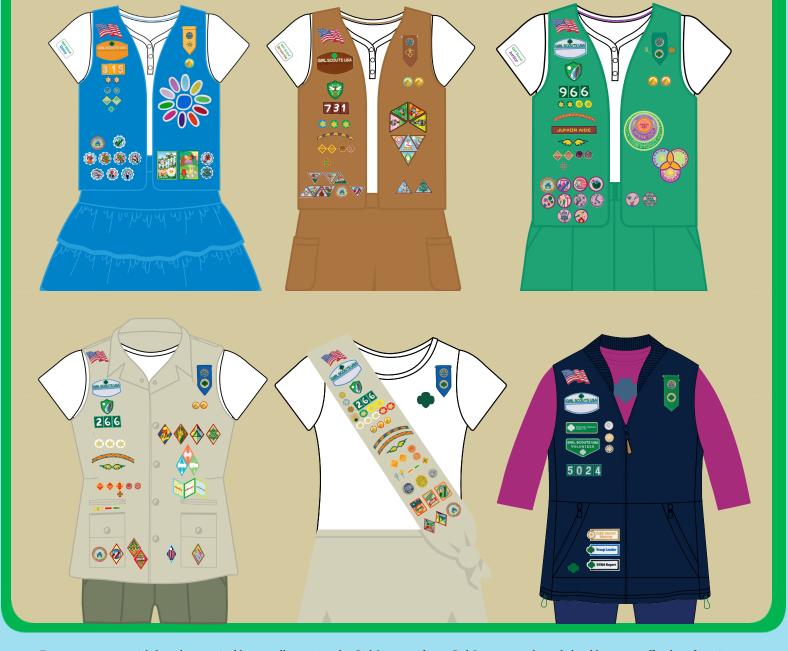

# Uniform Diagrams

Insignia, Pin and Badge Placement

For over a century, girls have been united by proudly wearing the Girl Scout uniform. Girl Scouts at each grade level have one official uniform item (sash, vest or tunic) to display badges, pins, insignia, and awards. This uniform item is required when girls participate in ceremonies or officially represent Girl Scouts. Girls wear the sash, vest, or tunic over designated official apparel or a white shirt and khaki pants or skirt. The adult member uniform includes an official Girl Scout scarf, tie, or vest worn with official membership pins along with designated official apparel or navy blue business attire when participating in ceremonies or officially representing Girl Scouts. For casual events such as troop meetings, adult members can wear designated official apparel or casual attire.