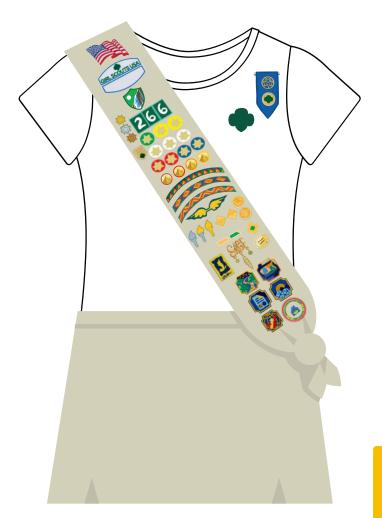

ou Journey awards, can wear them work your way up. on the back.

## Girl Scout Daisy Vest



#### Girl Scout Brownie Vest



#### Girl Scout Brownie Sash



Place your Journey awards above your badges.

#### Girl Scout Junior Vest



#### Girl Scout Junior Sash



Place your Journey awards above your badges.

#### Girl Scout Cadette Vest



#### Girl Scout Cadette Sash



Place your Journey awards above your badges.

## Girl Scout Cadette Cargo Vest



10

## Girl Scout Cadette Pocket Sash



11

Place your Journey awards above your badges.

#### Girl Scout Senior Vest



#### Girl Scout Senior Sash



Place your
Journey awards
above your
badges.

## Girl Scout Senior Cargo Vest



### Girl Scout Senior Pocket Sash



#### Girl Scout Ambassador Vest



16

#### Girl Scout Ambassador Sash



Place your Journey awards above your badges.

## Girl Scout Ambassador Cargo Vest



## Girl Scout Ambassador Pocket Sash



Place your
Journey awards
above your
badges.

# Girl Scout Adult Navy Vest



20

# Girl Scout Adult Navy Vest