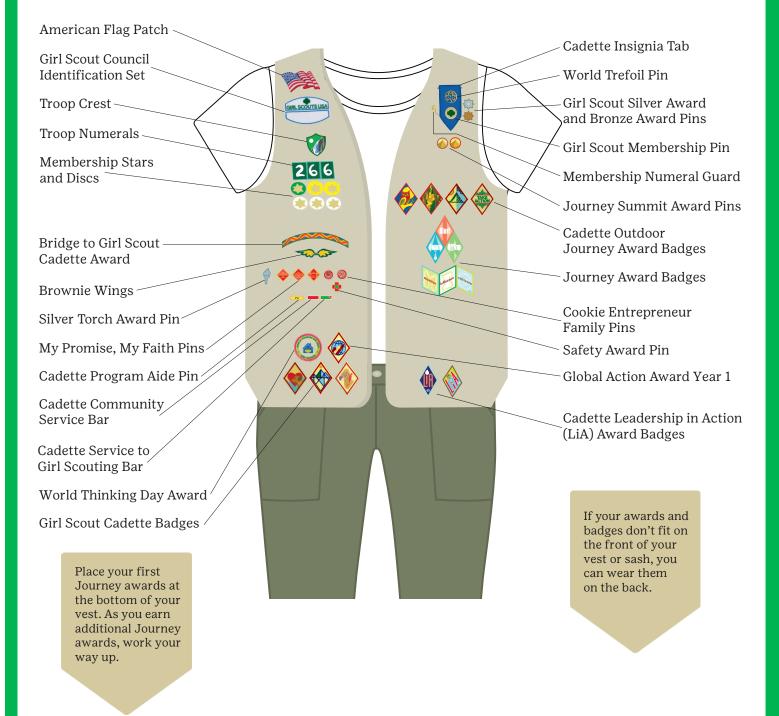

n Troop Numerals-Journey Summit Award Pin Membership Stars and Discs-Cookie Entrepreneur Family Pins World Thinking Day Award My Promise, My Faith Pins Global Action Award Year 1 Safety Award Pin Petal and Promise Center Set-Girl Scout Daisy Badges Journey Award Badges Girl Scout Daisy Badges If your awards Place your first and badges Journey awards at the bottom of your don't fit on the tunic or vest. As you front of your earn additional tunic or vest, you Journey awards, can wear them work your way up. on the back.

## Girl Scout Daisy Vest



#### Girl Scout Brownie Vest



#### Girl Scout Brownie Sash



Place your Journey awards above your badges.

#### Girl Scout Junior Vest



#### Girl Scout Junior Sash



Place your Journey awards above your badges.

#### Girl Scout Cadette Vest



#### Girl Scout Cadette Sash



Place your Journey awards above your badges.

## Girl Scout Cadette Cargo Vest



10

## Girl Scout Cadette Pocket Sash



11

Place your Journey awards above your badges.

#### Girl Scout Senior Vest



#### Girl Scout Senior Sash



Place your
Journey awards
above your
badges.

## Girl Scout Senior Cargo Vest



### Girl Scout Senior Pocket Sash



#### Girl Scout Ambassador Vest



16

#### Girl Scout Ambassador Sash



Place your Journey awards above your badges.

## Girl Scout Ambassador Cargo Vest



## Girl Scout Ambassador Pocket Sash



Place your
Journey awards
above your
badges.

# Girl Scout Adult Navy Vest



20

# Girl Scout Adult Navy Vest